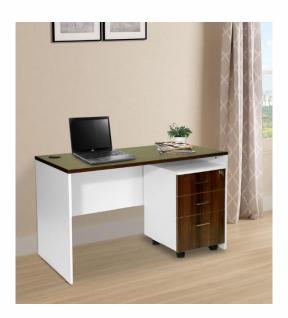

## Table with Pedestal MODEL: 1560

| Model                     | 1560                                   |
|---------------------------|----------------------------------------|
| Size                      | 1500(L)*750(W)*750(H)                  |
| Тор                       | 25mm thick prelaminated particle board |
| Gable end & Modesty panel | 18mm thick prelaminated particle board |
| Pedestal unit             | 18mm thick material                    |