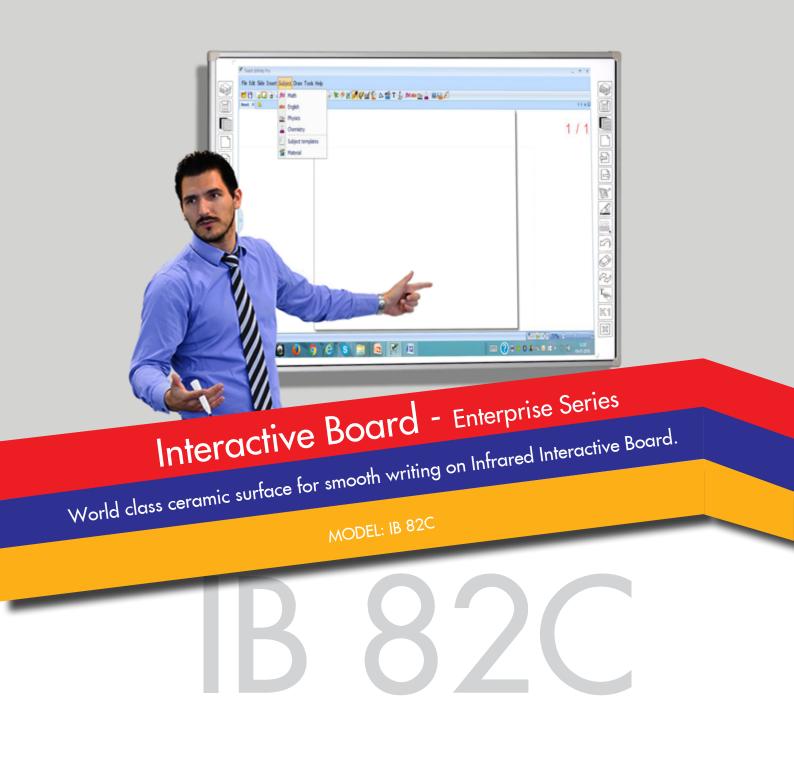

## Interactive Board

**Technical Specifications** 

| Model                 | IB 82C                                                                                                                                                                                                                                                                                                                                                                           |
|-----------------------|----------------------------------------------------------------------------------------------------------------------------------------------------------------------------------------------------------------------------------------------------------------------------------------------------------------------------------------------------------------------------------|
| Technology            | Infrared                                                                                                                                                                                                                                                                                                                                                                         |
| Board Surface         | Scratch resistant ceramic steel surface for smooth writing and exceptional erasibility, possible to fully erase the marking of Whiteboard marker pen on the surface using ethanol.                                                                                                                                                                                               |
| Accessories           | Power cable, VGA cable, remote control, user manual CD, Stylus/<br>Pen x 4                                                                                                                                                                                                                                                                                                       |
| Diagonal Size         | 82″                                                                                                                                                                                                                                                                                                                                                                              |
| Aspect Ratio          | 4:3                                                                                                                                                                                                                                                                                                                                                                              |
| Multi Touch           | 10 points                                                                                                                                                                                                                                                                                                                                                                        |
| Touch Input           | Touch Sensitive (Finger / Stylus / Pen)                                                                                                                                                                                                                                                                                                                                          |
| Resolution            | 32768 x 32768                                                                                                                                                                                                                                                                                                                                                                    |
| Response Time         | 4 ms                                                                                                                                                                                                                                                                                                                                                                             |
| Accuracy              | 0.5 mm                                                                                                                                                                                                                                                                                                                                                                           |
| Interface             | USB (Type A - B)                                                                                                                                                                                                                                                                                                                                                                 |
| Stylus                | Provided                                                                                                                                                                                                                                                                                                                                                                         |
| Driver Support (OS)   | Windows XP, Vista, Win 7, Win 8, Win 10, MAC & Linux                                                                                                                                                                                                                                                                                                                             |
| Software Features     | Annotation Features like draw, choose, pens, annotate, erase, color,<br>shapes, sizes, text, edit, fonts, stamp, move, capture picture, video,<br>save, rotate, undo, image gallery, print, floating keyboard,<br>background etc. Network classroom feature to conduct remote teach-<br>ing by having interaction through all the three types of media Audio,<br>Video and Text. |
| Modes Available       | Both Projector and Whiteboard mode                                                                                                                                                                                                                                                                                                                                               |
| Power Supply          | Through USP                                                                                                                                                                                                                                                                                                                                                                      |
| Power Consumption     | < 0.5W                                                                                                                                                                                                                                                                                                                                                                           |
| Operating Temperature | 0º to 50º C, 70% RH at 40º C                                                                                                                                                                                                                                                                                                                                                     |
| Mounting Options      | Wall Mount (Standard)/ Floor Mount (Optional)                                                                                                                                                                                                                                                                                                                                    |
| Special Features      | USB Powered<br>Scratch resistant surface<br>Infrared Multi-Touch technology<br>Direct Printing Facility from Board<br>Provision for Wall Mount                                                                                                                                                                                                                                   |