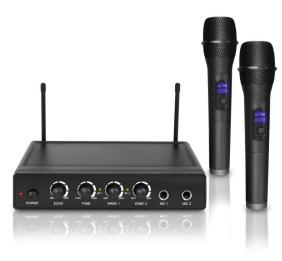

## Wireless Mic with Receiver Globus High Quality Product Range

MODEL - Dazzle ADCS 21

## **Technical Specifications**

| Wireless Mic with Receiver |                                                           |
|----------------------------|-----------------------------------------------------------|
| Microphone                 | One Lapel and One Hand Held Wireless Mic                  |
| Frequency Response         | 40Hz-16kHz                                                |
| Receiver                   | Dual Channel Non-Diversity                                |
| Polar Pattern (Hand mic)   | Cardioid                                                  |
| Output                     | Individual Channel: XLR, Mix out: ¼" Jack                 |
| Receiver                   | 240V AC 50Hz for AC Adaptor Supplied with the set         |
| Power Req. (Hand mic)      | 2 x 1.5V AA                                               |
| Frequency Identification   | Back light display for Frequency Identification           |
| Pairing                    | Easy setup of the system with Infra Red                   |
| Channels                   | 200 Selectable UHF Channels                               |
| Channel Control            | Individual channel output with level control & mix output |