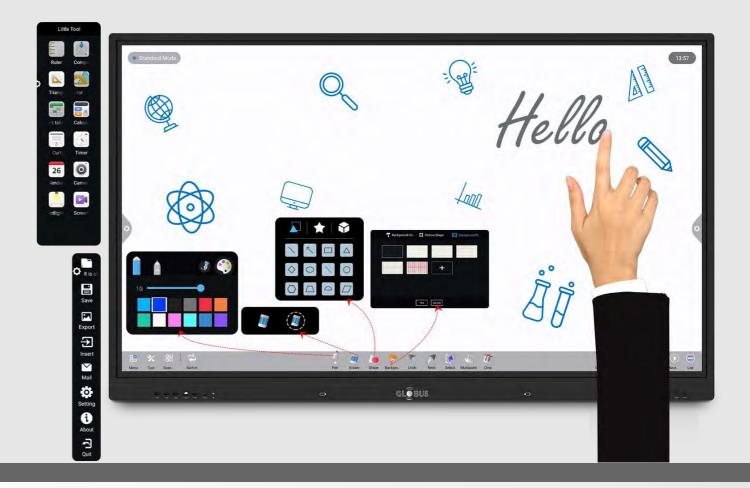

#### **Interactive Classroom Suite**

Inbuilt whiteboard software for teaching/ training using Interactive display with features like (Pen, thickness of pen, colours of pen, Pixels eraser and Region eraser, Shapes (Circle, Triangle, Rectangle, arrows), Background of White board (multiple colours also use picture, shape), Redo/Undo, Next/Previous, Select & Drag option, Switching between single touch and multiple touch, Clear screen, List of pages with deleting option, Switching tool bar right to left, Many other Tools (Compass, Protector, Insert Table, Calculator, Curtain, Timer, Calendar, Camera, Spotlight, Multiscreen (divide board in 2,3, and 4 parts with background colour and different pen colour), on screen annotation.

#### Interactive Whiteboard

Inbuilt whiteboard software for teaching/ training using Interactive display with features like (Pen, thickness of pen, colours of pen, Pixels eraser and Region eraser, Shapes (Circle, Triangle, Rectangle, arrows), Background of White board (multiple colours also use picture, shape), Redo/Undo, Next/Previous, Select & Drag option, Switching between single touch and multiple touch, Clear screen, List of pages with deleting option, Switching tool bar right to left, Many other Tools (Compass, Protector, Insert Table, Calculator, Curtain, Timer, Calendar, Camera, Spotlight, Multiscreen (divide board in 2,3, and 4 parts with background colour and different pen colour), on screen annotation.