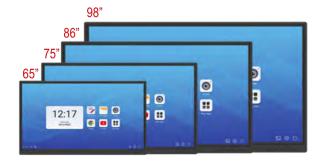

Globus Interactive Display is available in several screen sizes suiting the diverse requirements of the users. They are available in 65, 75, 86 & 98 inches sizes in Ultra HD (4K) resolution.

### **Multiple Screen Sizes**