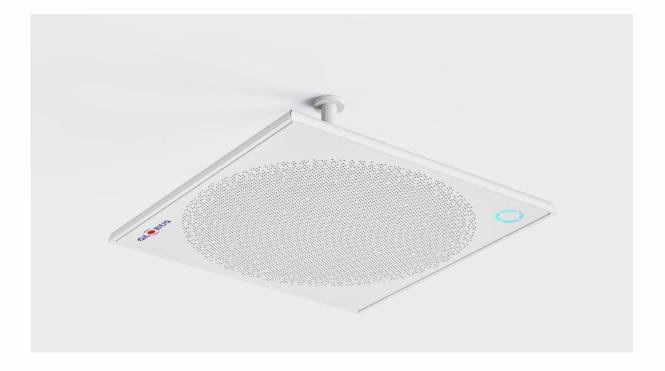

Impact Series

Ceiling Tile Microphone

Model No - Dazzle GODM-02

| Ceiling Tile Microphone | Dazzle GODM-02                                                                   |
|-------------------------|----------------------------------------------------------------------------------|
| Pick-up pattern         | Beam Pattern with 30 microphone capsule cover up to 600 Sq ft area               |
| Max. SPL                | 104 dB SPL                                                                       |
| Dynamic range           | 93 dB                                                                            |
| Latency                 | <16 ms                                                                           |
| Audio Output:           | 1 x 3-pin terminal,1 x Digital Dante Network Audio (RJ-45 Primary and Secondary) |
| Ethernet / Control      | 1x PoE RJ 45                                                                     |
| Supply voltage          | 44 – 57 V DC PoE                                                                 |
| Transducer              | Pre-polarized condenser microphone                                               |
| frequency response      | 160 Hz - 18,000 Hz                                                               |
| Sensitivity             | 0 dBV/Pa (988 mV/Pa)                                                             |
| SNR                     | 80 dB; Equivalent Noise level: 20(A)                                             |
| Power consumption       | 8.8 W                                                                            |