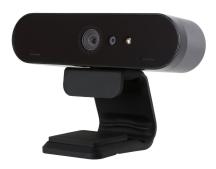

## Video Conferencing Camera USB 2.0

MODEL: Dazzle WC2-V

| Camera               | USB 2.0 Output              |
|----------------------|-----------------------------|
| Viewing Angle        | 90 degree                   |
| Shutter Speed        | 1/20 to 1/10,000 sec        |
| Tilting              | +030 degree with fixed Lens |
| Gain Control         | Auto                        |
| Omni Directional Mic | Built-in x 2                |
| Video S/N Ratio      | >50dB                       |
| Resolution Support   | 1080P @ 30fps               |
| Accessories          | TV Mount Bracket            |