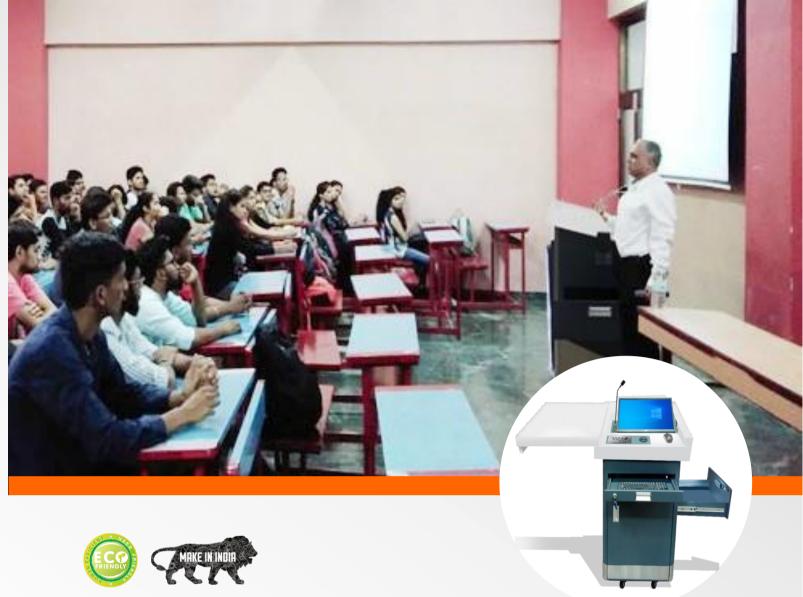

## Nationwide Sales & Service Presence

Impact Series - DP-300B

A modern and well organised presentation & lecture device for seamless presentations that make two-way interaction between the presenter and audience even more efficacious.

## Digital Podium

Free standing wheel (4 Wheels) mounted capable of moving in all directions with a facility of lock them while the Electronic podium is in use, polymer powder coated steel body enclosure with wooden top panels, designed to work in suitable environmental conditions, wooden top having lock and key and a sliding cover for opening / closing easily, housing and connectivity for visual presenter while the visualizer is in use and not in use, at the time of using the visualizer, drawer can be opened and Visualizer can be used, no port exposed on the outer body for breakage, cooling fans provided in the lower, body Access doors (front & back)