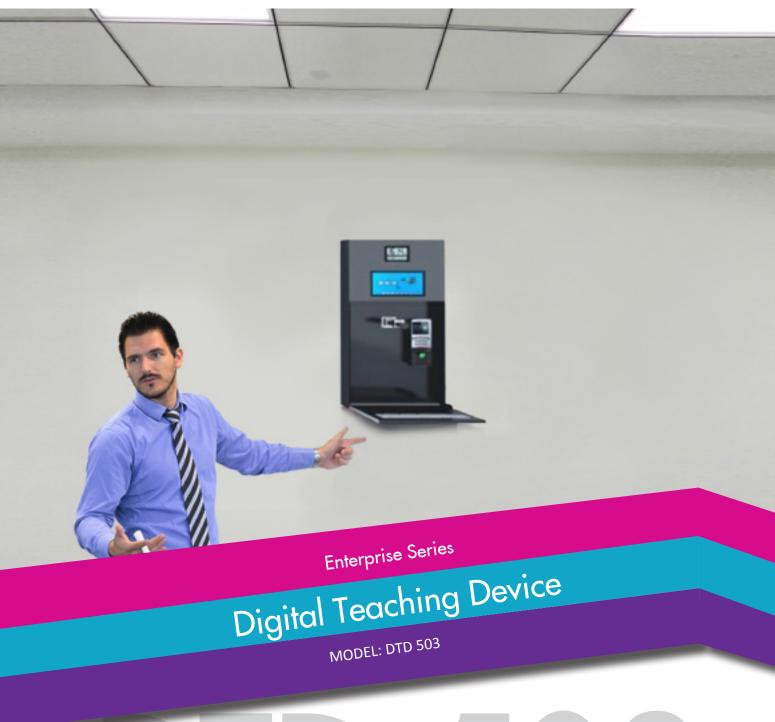

## **Technical Specification**

| Digital Teaching Device                 |                                                                                                                                                                                      |
|-----------------------------------------|--------------------------------------------------------------------------------------------------------------------------------------------------------------------------------------|
| Digital Teaching Device is a integra    | ated solution including Cabinet with Mini PC, Multimedia Controller, Visual Presenter, Biometric attendance device, Digital Clock                                                    |
| Cabinet                                 | Wall Mounted Lockable Enclosure to house Computer, Controller, Visual Presenter, Digital Clock & Biometric attendance device                                                         |
| Material of the Cabinet                 | Powder coated CRCA Steel Sheet 1.6mm                                                                                                                                                 |
| Mini PC                                 |                                                                                                                                                                                      |
| Form Factor                             | 2 litres Volume                                                                                                                                                                      |
| CPU                                     | Intel Core i5 (9th Gen processor) with 2.2 Ghz Base frequency                                                                                                                        |
| RAM                                     | 8 GB                                                                                                                                                                                 |
| Hard Disk                               | 1 TB                                                                                                                                                                                 |
| Wi-Fi / Wireless LAN                    | Inbuilt Wi-Fi / Wireless LAN Card                                                                                                                                                    |
| Ports                                   | HDMI x 1, DP (Display Port) x 2, USB ports x 6, LAN Port x 1                                                                                                                         |
| Keyboard and Mouse                      | Wireless Keyboard and Mouse                                                                                                                                                          |
| Operating System                        | Windows 10 Pro                                                                                                                                                                       |
| Multimedia Controller                   |                                                                                                                                                                                      |
| Ports on front Panel of Controller      | VGA, HDMI, USB3.0 x 2, Audio IN                                                                                                                                                      |
| Buttons on front Panel of<br>Controller | Push buttons to control Volume Up& Down, Volume Mute and to switch sources of HDMI Visual Presenter, VGA Visual Presenter, HDMI Laptop, PC HDMI, VGA Laptop, VGA PC and Power On/Off |
| Ports on Rear Panel of Controller       | USB 3.0 X 2,VGA Input x 2, VGA Output x 2, RCA Audio In X 1, RCA Audio Output x 2, HDMI Input x 2, HDMI Output x 2                                                                   |
| Power                                   | 5 V DC (Suitable Adaptor supllied with controller)                                                                                                                                   |
| Inbuilt Visual Presenter                |                                                                                                                                                                                      |
| Туре                                    | Portable                                                                                                                                                                             |
| Technology                              | CMOS                                                                                                                                                                                 |
| Image Capture Size                      | A4 size (210 x 297 mm)                                                                                                                                                               |
| Native Resolution                       | Full HD 1920 x 1080                                                                                                                                                                  |
| Zoom                                    | 12x (Optical); 8x (Digital)                                                                                                                                                          |
| Video Frame Rate                        | 30 FPS                                                                                                                                                                               |
| Focus Arrangement                       | Auto Focus                                                                                                                                                                           |
| Camera Head Rotation Angle              | 180 degree in horizontal and 180 degree in vertical                                                                                                                                  |
| Biometric Attendance Device             |                                                                                                                                                                                      |
| Display                                 | 2.5" Colour Display                                                                                                                                                                  |
| Fingerprint Sensor                      | Optical sensor for capturing fingerprints                                                                                                                                            |
| Failure Rate                            | Recognition failure better then 0.001% & Acceptance failure better then 0.1%                                                                                                         |
| Recognition Speed                       | <1 second                                                                                                                                                                            |
| Capacity                                | 1000 fingerprints (minimum)                                                                                                                                                          |
| Identification modes                    | EM Card, password & Fingerprint                                                                                                                                                      |
| identification modes                    |                                                                                                                                                                                      |
|                                         | USB, TCP/IP                                                                                                                                                                          |
| Communication                           | USB, TCP/IP  50 open time, 5 groups & 10 kind of combinations to open door.                                                                                                          |
| Communication Permissions               |                                                                                                                                                                                      |
|                                         | 50 open time, 5 groups & 10 kind of combinations to open door.                                                                                                                       |