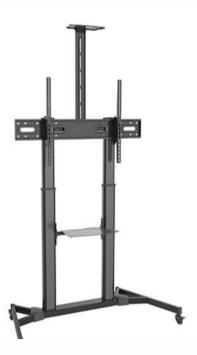

## Floor Mount Stand

| Floor Mount Stand        |                                     |
|--------------------------|-------------------------------------|
| Mount screen of size     | 80" – 100"                          |
| Weight Capacity          | 110 Kg                              |
| Integrated Shelves       | Available                           |
| Manual height adjustment | Available                           |
|                          | 4 lockable heavy-duty castor wheels |
| Wheels                   | Height adjustable shelf             |