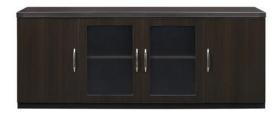

| Model                  | G-BSU03                                                                                     |
|------------------------|---------------------------------------------------------------------------------------------|
| Back storage size      | 1800*500*750MM                                                                              |
| Body of the unit       | 18mm thick MDF (medium density fiberboard)                                                  |
| Finish                 | In veneer and duly polished withmelamine for a sleek and polished                           |
| Number of compartments | Three                                                                                       |
| Glass in Compartments  | first and last compartments are equipped with 10mm thick glass shutters with metal profiles |