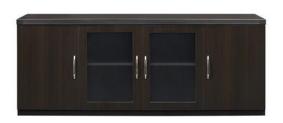

## Back Unit MODEL: G-BSU20

| Model                  | G-BSU20                                                                                     |
|------------------------|---------------------------------------------------------------------------------------------|
| Back storage size      | 1550*500*650MM                                                                              |
| Material               | 18mm thick MDF (Entire Body)                                                                |
| Number of compartments | Three                                                                                       |
| Glass in Compartments  | First and last compartments are equipped with 10mm thick glass shutters with metal profiles |