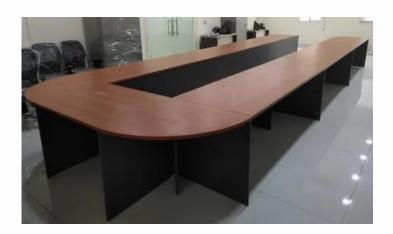

## **Executive Table** MODEL: G-ECT02

| Model                           | G-ECT02                                       |
|---------------------------------|-----------------------------------------------|
| Size                            | 6600(L)*2400(W)*750(H)mm                      |
| Tabletop                        | 36mm thick PLPB (prelaminated particle board) |
| Modesty panel and the gable end | 18mm thick PLPB                               |
| Edge bending                    | 2mm thick PVC tape                            |
| Flapper Size                    | 400mm x 120mm                                 |