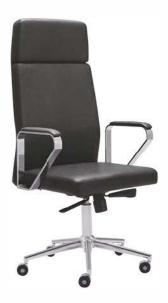

## Executive Chair High Back Chair MODEL: G-EHBC32

| Model           | G-EHBC32                             |
|-----------------|--------------------------------------|
| Armrest         | PP (polypropylene)cushioned armrests |
| Chair Mechanism | Swivel tilt mechanism                |
| Pedestal Base   | Chrome base                          |
| Upholstery      | Leatherite tapestry                  |

<sup>\*</sup>Due to continuous product development, the specifications may change without prior notice.

\*\*Product image(s) are for illustrative purposes only and may differ from the actual product.