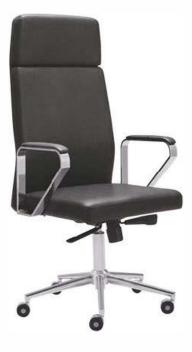

Main Chair Medium Back Chair MODEL: G-EHBC35

| Model           | G-EHBC35                |
|-----------------|-------------------------|
| Type of Chai    | High Back               |
| Chair Mechanism | tilting mechanism       |
| Armrest         | PP (polypropylene) arms |
| Upholstery      | Leatherette tapestry    |