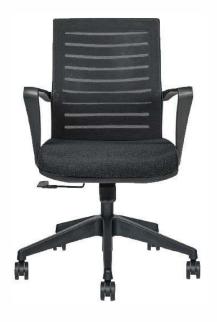

Main Chair Medium Back Chair MODEL: G-EMBC26

| Model           | G-EMBC26           |
|-----------------|--------------------|
| Type of Chai    | Medium Back Chair  |
| Armrest         | PU Adjustable Arms |
| Pedestal Base   | Nylon Base         |
| Backrest        | Mesh Back          |
| Seat            | Fabric Tapestry    |
| Chair Mechanism | Synchro Tilt       |