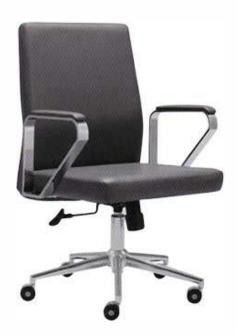

## Executive Chair Medium Back Chair MODEL: G-EMBC25

| Model           | G-EMBC25               |
|-----------------|------------------------|
| Armrest         | PP cushion on armrests |
| Chair Mechanism | Torsion bar mechanism  |
| Pedestal Base   | Chrome base            |
| Upholstery      | Leatherette            |