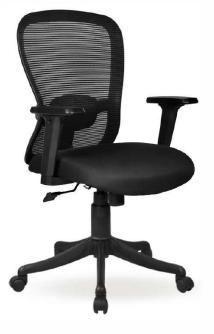

Chair

| Model           | G-EMBC45                    |
|-----------------|-----------------------------|
| Type of Chair   | Medium Back Revolving Chair |
| Armrest         | Polypropylene (PP) armrest  |
| Chair Mechanism | Synchro Tilt mechanism      |
| Pedestal Base   | Nylon Base                  |
| Seat upholstery | crepe fabric                |
| Back            | Mesh Tapestry               |