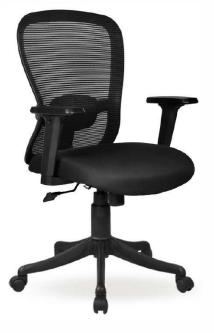

Chair

| Model           | G-EMBC46                    |
|-----------------|-----------------------------|
| Type of Chair   | Medium Back Revolving Chair |
| Armrest         | Polypropylene (PP) armrest  |
| Chair Mechanism | Synchro Tilt mechanism      |
| Pedestal Base   | Nylon Base                  |
| Seat upholstery | crepe fabric                |
| Back            | Mesh Tapestry               |