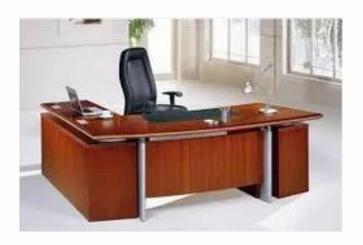

## **Executive Table** MODEL: G-ET01

| Model                     | G-ET01                                                           |
|---------------------------|------------------------------------------------------------------|
| Tabletop Material         | 36mm thick MDF (Medium Density Fibreboard) with a veneer finish  |
| Modesty Panel-            | 25mm thick MDF, with a veneer finish that's polished in melamine |
| Side Unit Size            | 1200mm (length) x 500mm (width) x 750mm (height).                |
| Top Material (Side Unit)  | 25mm thick MDF board                                             |
| Side Unit Under structure | 18mm thick MDF board                                             |