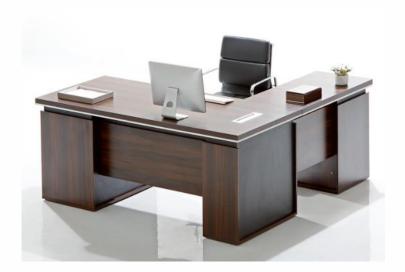

## **Executive Table** MODEL: G-ET08

| Model                     | G-ET08                                     |
|---------------------------|--------------------------------------------|
| Size                      | 2100(L)*1000(W)*750(H)MM WITH PEDESTAL     |
| SIDE UNIT                 | 1200(L)*500(W)*750(H)MM                    |
| Tabletop                  | 36Mm thick MDF                             |
| Finish                    | Veneer and polished to a melamine finish   |
| Gable End & Modesty Panel | 18mm thick MDF                             |
| Legs                      | MS (mild steel) chrome-finished legs.      |
| Mobile Pedestal-          | Drawer+ Drawer + file drawer configuration |
| Side Unit Top             | 36mm thick                                 |
| Side Unit Under structure | 18mm thick MDF board                       |