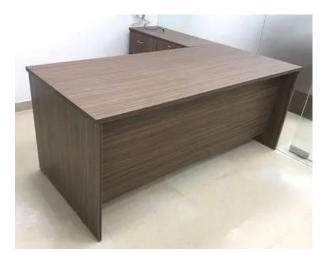

## Executive Office Desk MODEL: G-ET10

| Model                       | G-ET10                                       |
|-----------------------------|----------------------------------------------|
| Size                        | MAIN 1800(L)*900(W)*750(H) WITH PEDESTAL     |
| Side Unit                   | 900(L)*500(W)*650(H)                         |
| Table Top                   | 25mm thick PLPB                              |
| Gable end and Modesty Panel | 18mm thick BSL PLPB Interior Grade           |
| Pedestal Unit               | 18mm thick PLPB,2 drawers and 1 filing unit. |
| Side Table Top              | 25mm thick PLPB                              |