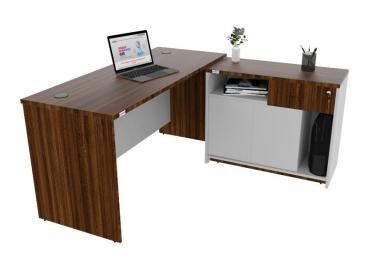

## **Executive Table** MODEL: G-ET12

| Model                     | G-ET12                                                                              |
|---------------------------|-------------------------------------------------------------------------------------|
| Main Unit Size            | 1800*900*750MM                                                                      |
| Side Return Size          | 900*500*650MM                                                                       |
| Тор                       | 25mm prelaminated particle board                                                    |
| Edge bending              | 2mm thick PVC tape                                                                  |
| Gable end & Modesty Panel | 18mm thick prelaminated particle board                                              |
| Side return unit          | Made of 18mm thick prelaminated particle board with 2mm thick PVC tape edge banding |