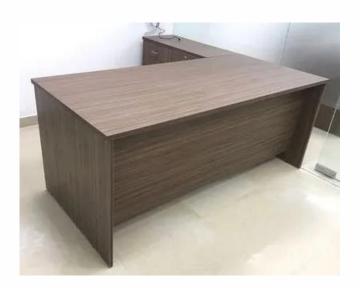

## **Executive Table** MODEL: G-ET14

| Model                     | G-ET14                                                                                         |
|---------------------------|------------------------------------------------------------------------------------------------|
| Main Unit Size            | 1500(L)*900(W)*750(H)mm with pedestal                                                          |
| Side Unit Size            | 900(L)*500(W)*650(W)mmm                                                                        |
| Тор                       | 25mm thick tabletop made of prelaminated particle board, edge banded with a 2mm thick PVC tape |
| Gable end & Modesty Panel | 10mm thick prelaminated particle board                                                         |
| Side return unit-         | Ade of 18mm thick prelaminated particle hoard with 2mm thick PVC tape edge bending             |