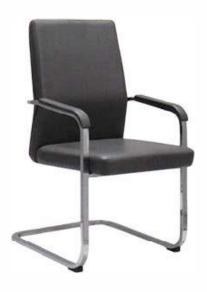

## Chair Visitor Chair MODEL: G-FBVC41

| Model      | G-FBVC41             |
|------------|----------------------|
| Upholstery | Leatherette Tapestry |
| Frame      | Cantilever Frame     |
| Armrest    | Fixed Arms           |
| Colour     | As per buyer choice  |