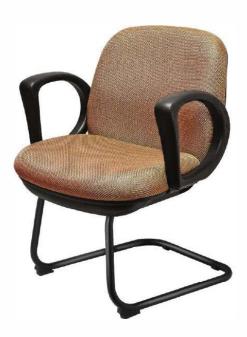

## Chair Visitor Chair MODEL: G-FVCF49

| Model          | G-FVCF49                               |
|----------------|----------------------------------------|
| Armrest-       | PP (Polypropylene) Armrests            |
| Frame Material | Round CRCA (Cold-Rolled Carbon Steel)  |
| Frame          | Cantilever                             |
| Seat & Back    | PU foam and fabric tapestry upholstery |