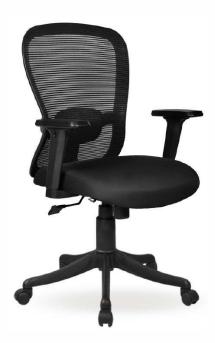

## Executive Chair Medium Back Chair MODEL: G-MBCM42

| Model            | G-MBCM42                    |
|------------------|-----------------------------|
| Type of Chair    | Medium Back Revolving Chair |
| Armrest          | PP armrests                 |
| Backrest         | Mesh back                   |
| Seat upholstery- | Fabric                      |