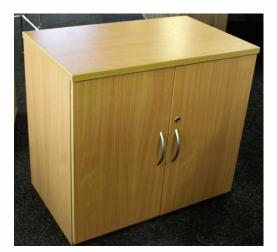

| Model           | G-MHC34                                 |
|-----------------|-----------------------------------------|
| Size            | 900(L)*500(W)*1200(H)MM                 |
| Material        | PLPB Board (BSL/OSL)                    |
| Тор             | 25mm thick PLPB                         |
| Body Material   | 18mm thick, prelaminated particle board |
| Number Of Shelf | 2 shelf                                 |