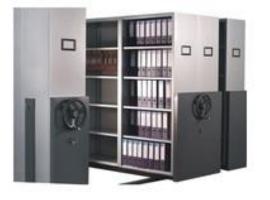

2 Bay Compactor MODEL: G-MSC18

| Model             | G-MSC18                          |
|-------------------|----------------------------------|
| Size              | 900(L) *450(W) *2080(H)mm        |
| Side, Back & Top  | 0.8 thick (22 gauge) CRCA sheets |
| Shelves           | 0.8mm thick mild steel           |
| Locking           | Centralized locking              |
| Driving mechanism | Driving wheel.                   |