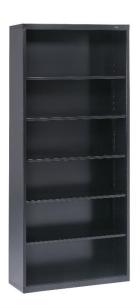

## Rack MODEL: G-MSR36

| Model            | G-MSR36                                                  |
|------------------|----------------------------------------------------------|
| Rack Type        | Open Type With 5 shelves                                 |
| Size             | 915(W)* 450(D)* 2440(H)                                  |
| Material         | CRCA Sheet, 0.8mm Thick                                  |
| Shelves Material | Made Of CRCA Sheet Powder Coated in the thickness of 1mm |
| Powder Coating-  | 60 to 70 microns.                                        |