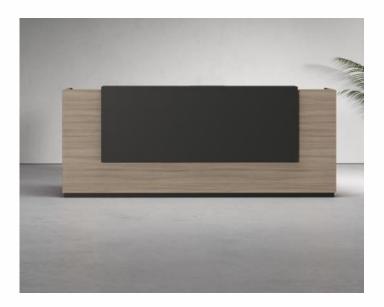

## Reception Tables MODEL: G-RPT07

| Model           | G-RPT07                                                       |
|-----------------|---------------------------------------------------------------|
| Size            | 2400*850*1100/750MM                                           |
| Tabletop        | 25mm thick PLPB (prelaminated particle board)                 |
| Edge bending    | 2 mm with PVC tape                                            |
| Under Structure | 18mm PLPB                                                     |
| Extended Top    | 25mm thick PLPB                                               |
| Partition       | 60mm                                                          |
| Pedestal        | Yes, with two drawers for general storage and one for filing. |