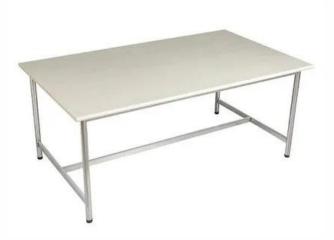

## Table 8-Seater MODEL: G-SCT04

| Model      | G-SCT04                                                                                                                                            |
|------------|----------------------------------------------------------------------------------------------------------------------------------------------------|
| Size       | 2100(L)*1050(W)*750(H)MM                                                                                                                           |
| Tabletop   | 18mm thick MDF (medium-density fibre board) Board and on top of it, a 0.8mm thick (22 gauge) stainless steel sheet (202 grade) is securely mounted |
| Table legs | stainless steel legs, each having a square section measuring 40mm x 40mm with a thickness of 1.6mm                                                 |