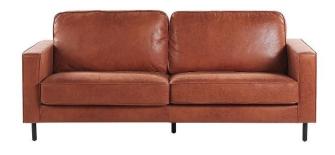

2-Seater Sofa MODEL: G-SS11

| Model                 | G-SS11                      |
|-----------------------|-----------------------------|
| Size                  | 1800(L) X 860(D) X 740(H)mm |
| Frame                 | Wooden frame                |
| Legs                  | Stainless steel legs        |
| Seat and Back Cushion | PU(polyurethane) foam       |
| Upholstery-           | Leatherette tapestry        |
|                       |                             |

\*Due to continuous product development, the specifications may change without prior notice. \*\*Product image(s) are for illustrative purposes only and may differ from the actual product.

Corporate Office: