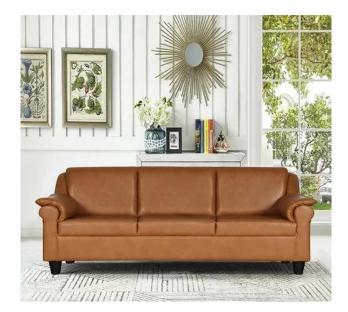

3-Seater Sofa MODEL: G-SS16

| Model                  | G-SS16                                                                        |
|------------------------|-------------------------------------------------------------------------------|
| Size                   | 2005(L) X 760(D) X 860(H)mm                                                   |
| Frame                  | Seasoned teak wood, with rigorous anti-termite treatment                      |
| Seat                   | Flat springs within the seat frame                                            |
| Seat Cushion           | 4-inch thick 1SI marked pinhole rubber cushion                                |
| Back & Armrests        | High-quality flat springs and the same coif, jute cloth, nod markeen covering |
| Back & Armrest Cushion | 2-inch thick pinhole rubber cushion and high-density PU foam                  |