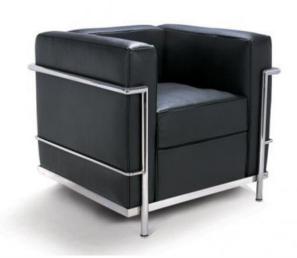

## 1-Seater Sofa MODEL: G-SSF22

| Model               | G-SSF22                                                                                                                                                |
|---------------------|--------------------------------------------------------------------------------------------------------------------------------------------------------|
| Frame               | Seasoned teak wood, treated to resist termites                                                                                                         |
| Seat                | Made up of premium flat springs within the seat frame,covered with coin, Jute cloth, and markeen Cushion- 4-inch thick ISI mark pinhole rubber cushion |
| Backrest & Armrests | Made up of high-quality flat springs,enveloped by coir,jute cloth, and markeen Back & Armrests- high-density PU foam                                   |
| Upholstery          | Letherite tapestry                                                                                                                                     |