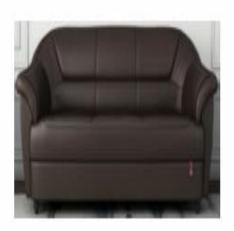

1-Seater Sofa MODEL: G-SSS29

| Model               | G-SSS29                                                                                                                                                |
|---------------------|--------------------------------------------------------------------------------------------------------------------------------------------------------|
| Frame               | Seasoned teak wood, treated to resist termites                                                                                                         |
| Seat                | Made up of premium flat springs within the seat frame,covered with coin, Jute cloth, and markeen Cushion- 4-inch thick ISI mark pinhole rubber cushion |
| Backrest & Armrests | Made up of springs, covered by coir, jute cloth, and markeen                                                                                           |
| Upholstery          | Letherite tapestry                                                                                                                                     |

<sup>\*\*</sup>Product image(s) are for illustrative purposes only and may differ from the actual product.