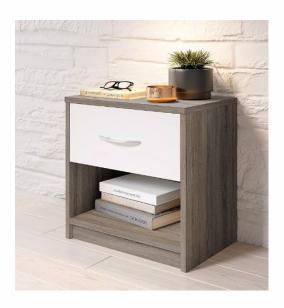

## Table Bed Side Table MODEL: G-ST51

| Model    | G-ST51                                        |
|----------|-----------------------------------------------|
| Size     | 400(W)*450(D)*500(H)MM                        |
| Storage  | One pencil drawer and an open box storage     |
| Material | 18mm thick PLPB (prelaminated particle board) |