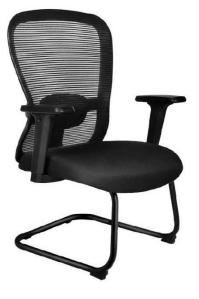

Chair

Visitor Chair MODEL: G-VCMB43

| Model    | G-VCMB43                    |
|----------|-----------------------------|
| Armrest- | PP (Polypropylene) Armrests |
| Frame    | Pipe Frame(Cantilever)      |
| Backrest | Mesh Back                   |
| Seat     | Crepe Tapestry upholstery   |