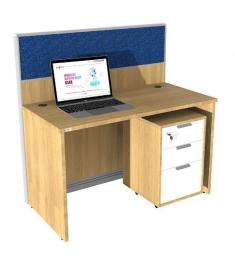

## Workstation with Pedestal MODEL: G-WS13

| Model       | G-WS13                                                |
|-------------|-------------------------------------------------------|
| Size        | 1200(L)*600(W)*750(H)MM                               |
| Тор         | 25mm thick PLPB,edge bended with a 2mm thick PVC tape |
| Gable end   | 18mm thick PLPB, edge bended with 2mm thick PVC tape. |
| Partition   | 60mm thick partition above the worktop                |
| CPU trolley | CRCA CPU trolley.                                     |