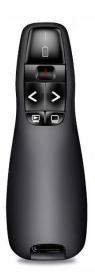

## Impact Series Wireless Presenter MODEL: GIL-WCL1

| Model            | GIL-WCL1                       |
|------------------|--------------------------------|
| Connectivity     | USB dongle                     |
| Buttons          | Next, Back, Laser/ Mouse arrow |
| Power            | Battery operated               |
| Working distance | 10 Meter                       |
| Functionality    | Plug & Play                    |