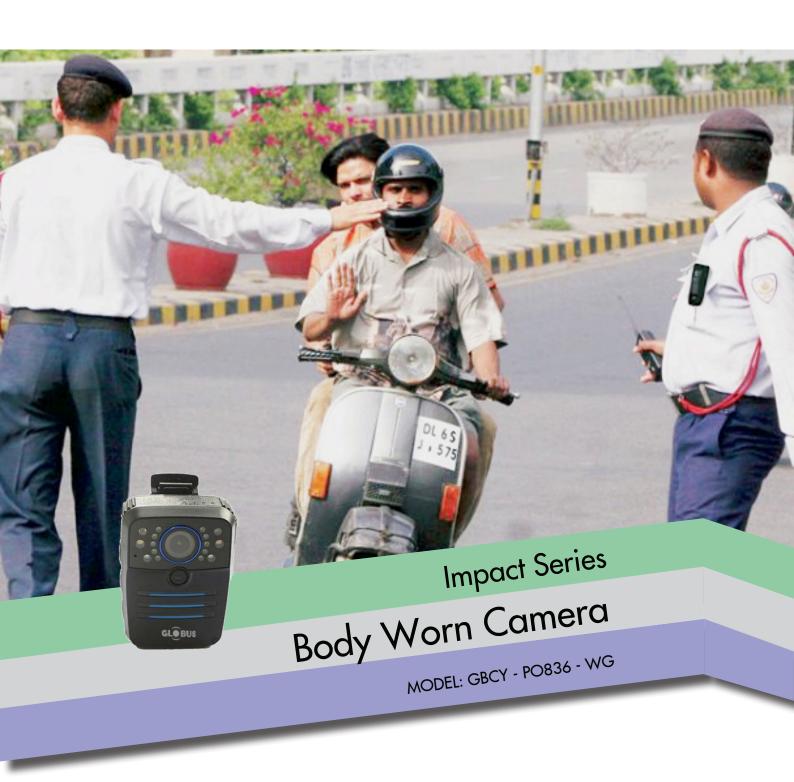

## Examine full interactions / public encounters

Use recordings as an evidence

## Body Worn Camera

### **Technical Specifications**

| Model                                  | GBCY - PO836 - WG                                                                              |
|----------------------------------------|------------------------------------------------------------------------------------------------|
|                                        |                                                                                                |
| Display                                | 2.0 Inch LCD Color                                                                             |
| Camera Sensor                          | CMOS                                                                                           |
| OS                                     | Linux                                                                                          |
| Lens Field of View                     | FOV 140 degree wide-angle                                                                      |
| Camera Lens                            | Auto focusing Lens                                                                             |
| Image Sensing Capacity                 | 34M/13M/4M                                                                                     |
| Image Format                           | JPEG,TIFF,PNG,BMP                                                                              |
| Snapshot                               | Support Photo capturing during the video shooting                                              |
| Video Resolution                       | 1296P@30fps, 1080p@30fps, 720p@30/60fps, 480p@30fps                                            |
| Video Compression                      | MPEG-4 / H.264,H.265                                                                           |
| Video output format                    | AVI,MOV,MP4,H.264                                                                              |
| Fast Forward Speed                     | 2X,4X,8X,16X,32X,64X                                                                           |
| Rewind Speed                           | 2X,4X,8X,16X,32X,64X                                                                           |
| Audio                                  | Built-in Microphone                                                                            |
| Audio Compression                      | MP3,WMA,AAC                                                                                    |
| Watermark                              | Device ID, Officer ID, Time & Date                                                             |
| Storage capacity                       | 64GB                                                                                           |
| Memory card Expandable upto            | 128GB                                                                                          |
| Built-in Wi-Fi, GPS, One-key Recording | Supported                                                                                      |
| Take photographs while video recording | Supported                                                                                      |
| Date and Time,GPS                      | Date and Time,GPS Stamping onto videos, photographs                                            |
| Security features                      | Password Protected                                                                             |
| Components                             | Camera Consist of a single device comprising a Camera, Rechargeable battery and Recording unit |
| Function                               | To capture clear, high definition video, audio and photographs                                 |
| Mounting                               | Comfortable to wear on the body,Mounted / installed on the Shoulder                            |
| Pre-recording Function                 | ≥30s                                                                                           |
| Delay-recording Function               | ≥300s                                                                                          |
| Split Time                             | off/ 5 minutes/ 10 minutes/ 15 minutes/ 30 minutes                                             |
| Infrared Switch Day/Night Mode         | Automatic/ Manual                                                                              |
| Infrared Range                         | Upto 7Mtr.                                                                                     |
| Lens Positioning Laser                 | Supported                                                                                      |
| Active Battery Backup                  | 8 hour in continuous video mode                                                                |
| Warning Light                          | Supported                                                                                      |
| USB                                    | Mini USB 2.0                                                                                   |
| Battery Capacity                       | Built-in Li-ion 3500mAh lithium battery,rechargeable                                           |
| Charging Time                          | 4 Hours                                                                                        |
| Drop Resistance                        | 2 Mtrs.                                                                                        |
| Weatherproof Standard                  | IP67                                                                                           |
| Working Temperature                    | -20 degree 70 degree                                                                           |
| Operating Humidity                     | 95%RH Non Condensing                                                                           |
| Dimensions                             | 88mm x 59mm x 33mm                                                                             |
| Weight                                 | 160 gram                                                                                       |
| . •                                    | . •                                                                                            |