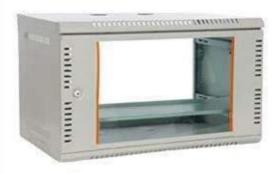

| Model                         | GIL-9U                                               |
|-------------------------------|------------------------------------------------------|
| Server Racks                  | CRCA Steel Rack Enclosures                           |
| Size of Server Rack Enclosure | 9U                                                   |
| Depth                         | 500 mm                                               |
| Mount Type                    | Wall Mount                                           |
| Front glass Door              | Transparent Toughened Glass                          |
| Secure Locks                  | Available                                            |
| Type of Racks                 | Rack Enclosures                                      |
| Special Features              | Cable channel on the rear side for cable management, |
| PDU Power Strips              | Available                                            |
| Load Bearing Capacity         | 55 Kgs                                               |