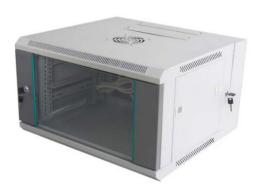

## Impact Series 6U Indoor Rack MODEL: GIL-NR-600

| Model           | GIL-NR-600                                    |
|-----------------|-----------------------------------------------|
| Height          | 13.6 inches ( 345mm)                          |
| Weight Capacity | 250 lbs                                       |
| Depth           | 23.5" (582mm)                                 |
| Rails           | 19 inches                                     |
| Material        | CRCA Steel Sheet (Top, Bottom and Side Cover) |
| Standard Finish | Powder coated RAL 7035                        |
| Fan             | 2 fan with lead                               |
| Power           | 5 amp                                         |
| Socket          | 6 Socket with switch and indicator            |