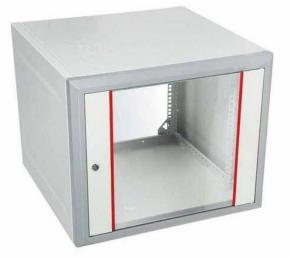

| Type of Racks                    | Rack Enclosures             |
|----------------------------------|-----------------------------|
| Mount Type                       | Wall Mount                  |
| Depth                            | Upto 500 mm                 |
| Size of Server Rack Enclosure    | 12U                         |
| Load Bearing Capacity            | 55 kilogram                 |
| Front glass Door                 | Available                   |
| Type of glass used in front door | Transparent Toughened Glass |
| Material used for rear door      | CRCA Steel                  |
| PDU Power Strips                 | Available                   |
| Cable channel in rear side       | Available                   |
| Secure Locks                     | Available                   |