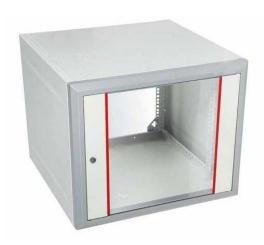

## Impact Series 9U Wall Mout Rack

MODEL: GIL-WMR-9

| Type of Racks                    | Rack Enclosures             |
|----------------------------------|-----------------------------|
| Mount Type                       | Wall Mount                  |
| Depth                            | Upto 500 mm                 |
| Size of Server Rack Enclosure    | 9U                          |
| Load Bearing Capacity            | 55 kilogram                 |
| Front glass Door                 | Available                   |
| Type of glass used in front door | Transparent Toughened Glass |
| Material used for rear door      | CRCA Steel                  |
| PDU Power Strips                 | Available                   |
| Cable channel in rear side       | Available                   |
| Secure Locks                     | Available                   |