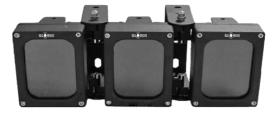

## **Key Features:**

- Deliver high power infrared light for CCTV & IP camera at night time and improve performance of camera to get clear pictures.

- Reduce the signal noise and other image distortion.
- Support Illuming automatically according to environment brightness and configure the threshold.
- Illuminators has energy saving circuit with low electrical power consumption.
- IP66 waterproof and dustproof hosuing work at ambient temperature -30 to 55°C.
- Thinner and lighter designed for simple installation and easy operation to reduce construction difficulty.

| IR Illuminator       |                                          |
|----------------------|------------------------------------------|
| LED Type             | 18 Pcs IR LED dot-matrix IR LED          |
| IR Distance          | 120-70 Mtr.                              |
| Wavelength           | 850 nm                                   |
| Beam Angle           | 30°-90°                                  |
| Day/Night Switch     | Automatic                                |
| Power Supply         | AC110-220V                               |
| Power Consumption    | 36 Watt                                  |
| Working Temperatures | -30 to 55°C                              |
| Protection level     | IP66                                     |
| Panel                | High light transmittance toughened glass |
| Housing              | Aluminum (Wall mouting "U" bracket)      |
| Cable length         | 1.3meter                                 |
| Dimension            | 280x105x88mm                             |
| Weight               | 3000g                                    |