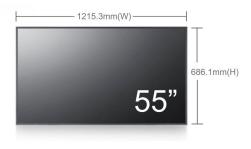

## Video / Data Wall - Dazzle Series

**Technical Specifications** 

| Model                                     | GL-55 HN02                                                                                                                                                                       |
|-------------------------------------------|----------------------------------------------------------------------------------------------------------------------------------------------------------------------------------|
| Panel Size                                | 55 inch                                                                                                                                                                          |
| Bezel                                     | 1.8 mm (0.9 each side)                                                                                                                                                           |
| Colours                                   | 16.7 M                                                                                                                                                                           |
| Resolution                                | 1920 x 1080                                                                                                                                                                      |
| Display Colors                            | 1 GB (10 bit)                                                                                                                                                                    |
| Backlit                                   | LED                                                                                                                                                                              |
| LED Life                                  | 50,000 Hrs.                                                                                                                                                                      |
| Aspect Ratio                              | 16:9                                                                                                                                                                             |
| Response Time                             | 8 ms                                                                                                                                                                             |
| Contrast Ratio                            | 5000:1                                                                                                                                                                           |
| Brightness                                | 700 cd/m <sup>2</sup>                                                                                                                                                            |
| Signal Format                             | NTSC, PAL, 480P, 576P, 720P, 1080I, 1080P                                                                                                                                        |
| Viewing Angle                             | 178º/178º/ (H/V)                                                                                                                                                                 |
| Control Interface                         | IR remote controller and RS232                                                                                                                                                   |
| Connectivity                              | Input: Analog D-SUB, DVI-D, Display Port 1.2, HDMI 2.0 ,<br>HDCP 2.2, USB Port; Output: DP1.2 (Loop Out), Sterio mini<br>Jack, RS232C(in/out),RJ45, Detachable type (IR,Ambient) |
| Operating Temperature                     | 0°C to 40°C                                                                                                                                                                      |
| Storage Temperature                       | 20°C to 60°C                                                                                                                                                                     |
| Humidity                                  | 10% to 80% (relative)                                                                                                                                                            |
| Power Supply                              | AC110V - AC220V ± 10%                                                                                                                                                            |
| Power Consumption (Max.)                  | 220W                                                                                                                                                                             |
| Weight                                    | 27.5 Kgs                                                                                                                                                                         |
| Dimension<br>(Length x Width x Thickness) | 1215.3 x 686.1 x 115 mm                                                                                                                                                          |
| Accessories                               | User Manual, Software CD, Power Cord, Remote Controller                                                                                                                          |