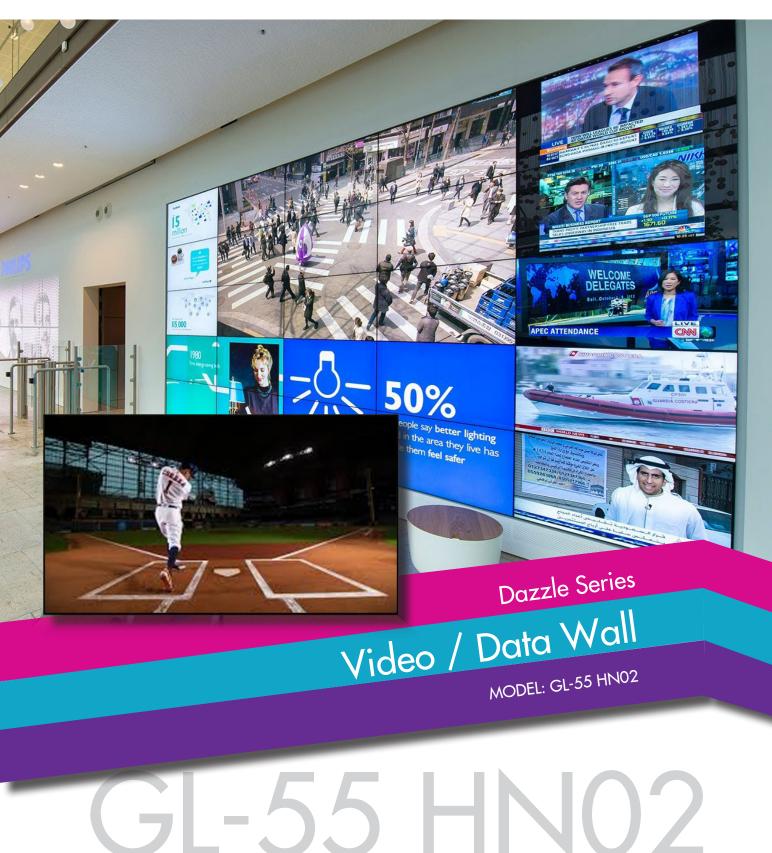

Application Areas

Shopping Malls - Advertisements

Ops Rooms - Defense - News Studios - Events

Airports - Railway Stations - Bus Stands etc.

## Video / Data Wall - Dazzle Series

**Technical Specifications** 

| Model                                     | GL-55 HN02                                                                                                                                                                       |
|-------------------------------------------|----------------------------------------------------------------------------------------------------------------------------------------------------------------------------------|
| Panel Size                                | 55 inch                                                                                                                                                                          |
| Bezel                                     | 1.8 mm (0.9 each side)                                                                                                                                                           |
| Colours                                   | 16.7 M                                                                                                                                                                           |
| Resolution                                | 1920 x 1080                                                                                                                                                                      |
| Display Colors                            | 1 GB (10 bit)                                                                                                                                                                    |
| Backlit                                   | LED                                                                                                                                                                              |
| LED Life                                  | 50,000 Hrs.                                                                                                                                                                      |
| Aspect Ratio                              | 16:9                                                                                                                                                                             |
| Response Time                             | 8 ms                                                                                                                                                                             |
| Contrast Ratio                            | 5000:1                                                                                                                                                                           |
| Brightness                                | 700 cd/m <sup>2</sup>                                                                                                                                                            |
| Signal Format                             | NTSC, PAL, 480P, 576P, 720P, 1080I, 1080P                                                                                                                                        |
| Viewing Angle                             | 178º/178º/ (H/V)                                                                                                                                                                 |
| Control Interface                         | IR remote controller and RS232                                                                                                                                                   |
| Connectivity                              | Input: Analog D-SUB, DVI-D, Display Port 1.2, HDMI 2.0 ,<br>HDCP 2.2, USB Port; Output: DP1.2 (Loop Out), Sterio mini<br>Jack, RS232C(in/out),RJ45, Detachable type (IR,Ambient) |
| Operating Temperature                     | 0°C to 40°C                                                                                                                                                                      |
| Storage Temperature                       | 20°C to 60°C                                                                                                                                                                     |
| Humidity                                  | 10% to 80% (relative)                                                                                                                                                            |
| Power Supply                              | AC110V - AC220V ± 10%                                                                                                                                                            |
| Power Consumption (Max.)                  | 220W                                                                                                                                                                             |
| Weight                                    | 27.5 Kgs                                                                                                                                                                         |
| Dimension<br>(Length x Width x Thickness) | 1215.3 x 686.1 x 115 mm                                                                                                                                                          |
| Accessories                               | User Manual, Software CD, Power Cord, Remote Controller                                                                                                                          |