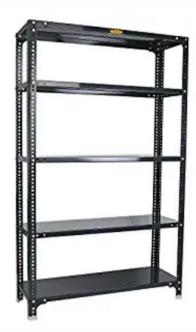

Open Bookshelf Model: GLM-08C

| Specifications    |                                                                                     |
|-------------------|-------------------------------------------------------------------------------------|
| Usage Application | Office/Library                                                                      |
| Dimension         | 78inch x 36inch x 15inch                                                            |
| Material          | 22 Gauge sheet with centre support on the shelf, Paint Coated (Iron) Surface Finish |
| Shelf             | 5 Shelf making 4 Rack                                                               |