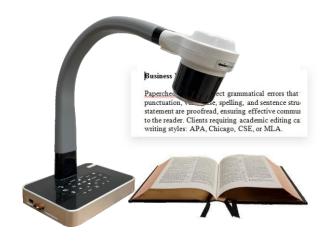

# Optical Character Recognition

Text-recognition technology extracts text from digital images, It is commonly used for recognizing text in scanned documents, and for converting a physical paper document, or an image into an electronic version with text.

#### **LED Light system**

Comes with camera head LED light to provide proper lightning and capture crystal clear images even in a dim light area.