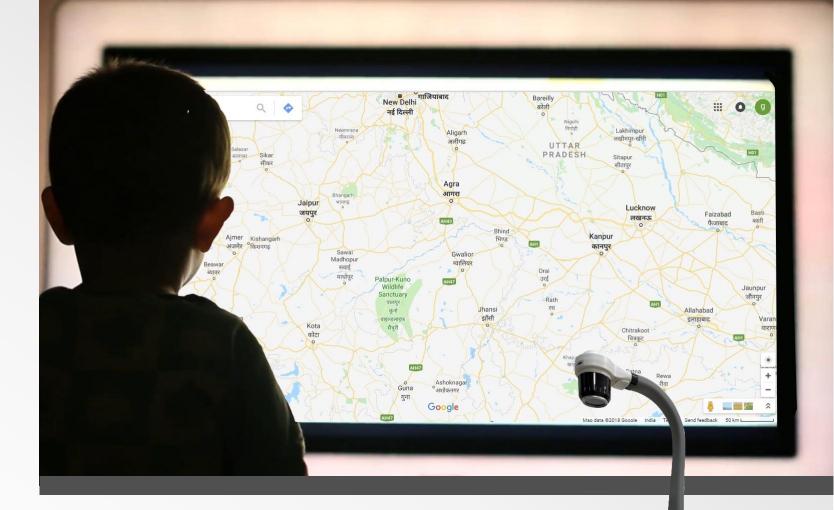

### Visualizer

Model: GVP 401 (Impact Series)

A Visualizer/ Visual Presenter/ Document Camera helps to see & examine even a small document or object in an enlarged view

## **Support for Full HD Resolution**

Globus Visualizer supports Full HD resolution for clear and crisp image quality.