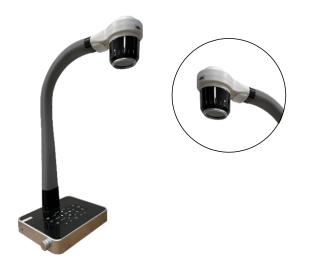

### Visualizer

Model: GVP 401 (Impact Series)

A Visualizer/ Visual Presenter/ Document Camera helps to see & examine even a small document or object in an enlarged view

### Key on Visualizer

It comes with Source selection keys on visualizer (Visualizer/ PC/ Camera USB mode) Power, Light, Delete, Focus +/-, Brightness +/-, Zoom In/ out, Split, Freeze, Rotate, Menu, Back, Snap, Record, Play, Auto focus, & Navigation keys with select key

#### **LED Light system**

Comes with camera head LED light to provide proper lightning and capture crystal clear images even in a dim light area.