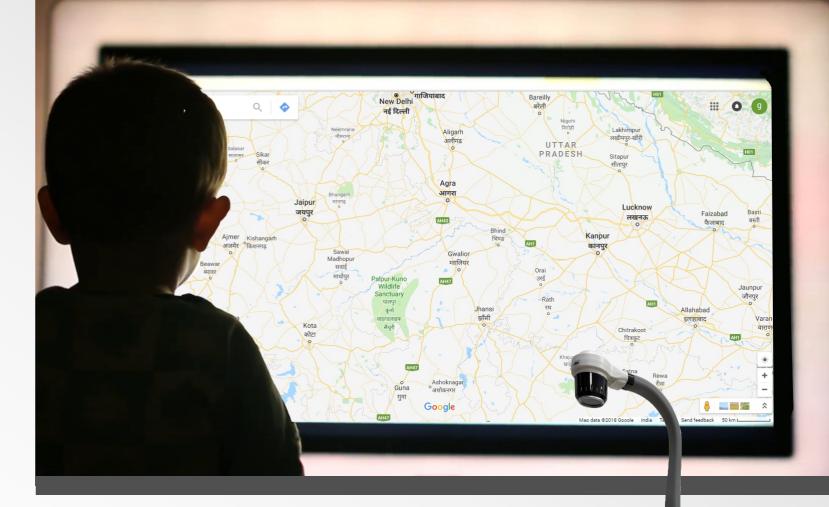

Model:(Impact Series) GVP 440T

A Visualizer/ Visual Presenter/ Document Camera helps to see & examine even a small document or object in an enlarged view

## Support for Full HD Resolution

Globus Visualizer supports Full HD resolution for clear and crisp image quality.