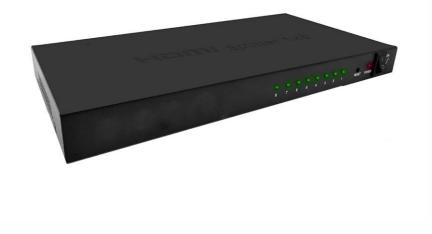

HDMI Splitter MODEL: HDMI 4K MAT8

| HDMI Splitter                    | HDMI 4K MAT8           |
|----------------------------------|------------------------|
| Inputs                           | 1 HDMI connectors      |
| Outputs                          | 8 HDMI connectors      |
| Bandwidth                        | 2.5Gbps                |
| Compliance with HDMI<br>Standard | Supports HDMI and HDCP |
| Output Resolutions               | 1080p                  |
| LED indicator                    | Output Status 4 to 1   |